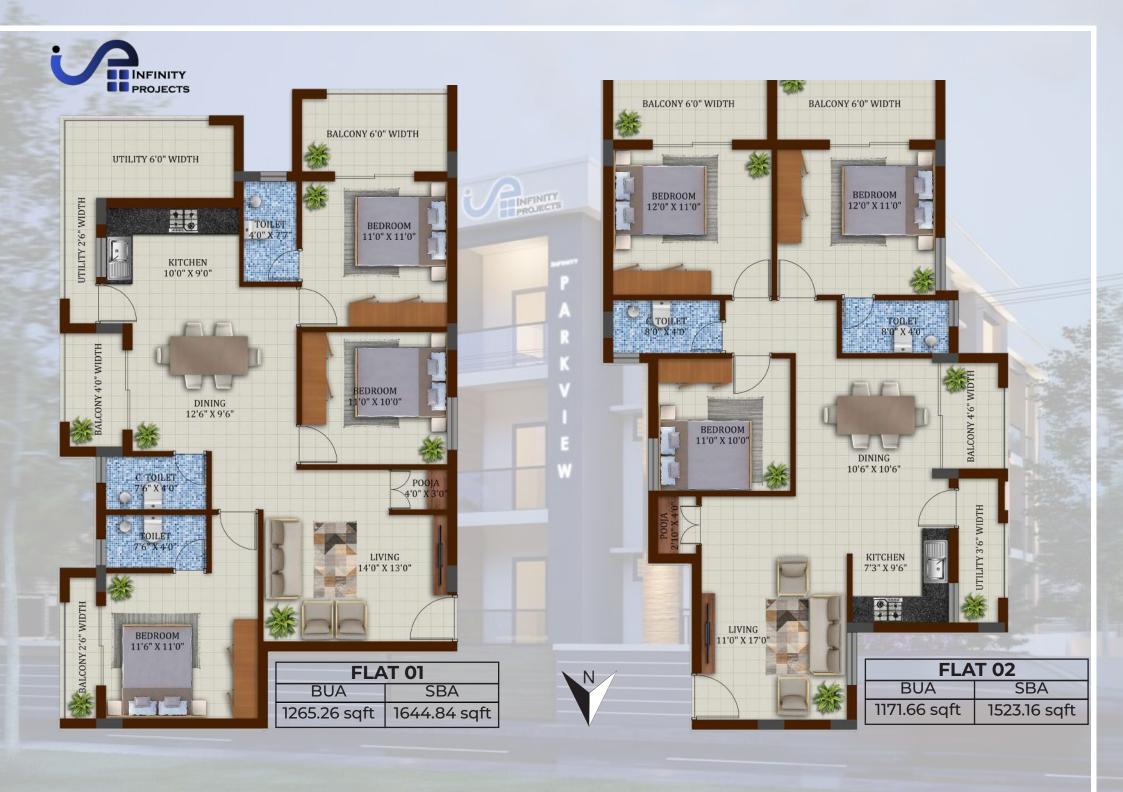

## IFINITY PARKVIEW

MODERN COMFORT MEETS NATURAL BEAUTY

Introducing INFINITY PARKVIEW
Luxury apartments consisting of 2bhk, 3bhk flats where Modern comfort meets Natural beauty

SBA

815.31 sqft

BUA

627.16 sqft

BALCONY 2'6" WIDTH

BEDROOM 10'6" X 10'0"

7'2" X 4'0"

BEDROOM 11'4" X 12'4"

BALCONY 4'0" WIDTH

LIVING 11'0" X 18'6"

> C. TOILET 4'0" X 7'0"

SBA

1026.65 sqft

KITCHEN 7'8" X 9'6"

UTILITY 4'0" WIDTH

| FLAT 05     |              |
|-------------|--------------|
| BUA         | SBA          |
| 890.77 sqft | 1158.00 sqft |