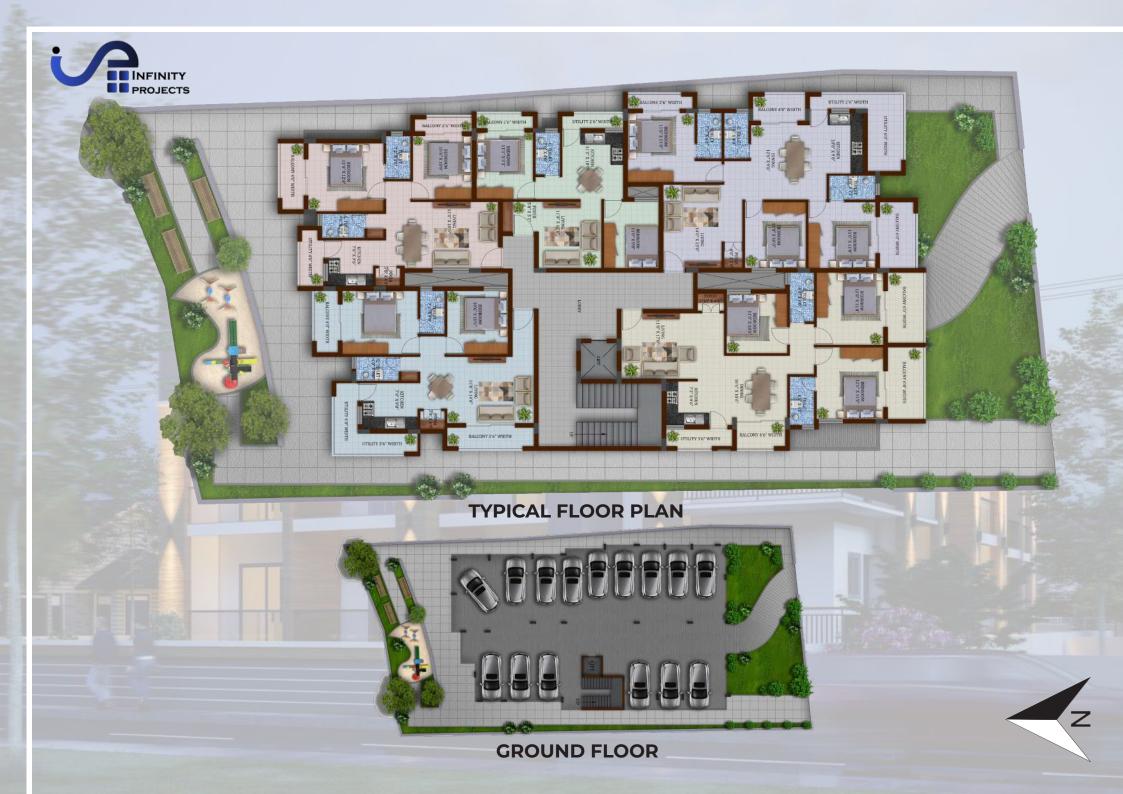

BALCONY 2'6" WIDTH

BEDROOM 10'6" X 10'0"

7'2" X 4'0"

BEDROOM 11'4" X 12'4"

BALCONY 4'0" WIDTH

LIVING 11'0" X 18'6"

> C. TOILET 4'0" X 7'0"

SBA

1026.65 sqft

KITCHEN 7'8" X 9'6"

UTILITY 4'0" WIDTH

| FLAT 05     |              |
|-------------|--------------|
| BUA         | SBA          |
| 890.77 sqft | 1158.00 sqft |