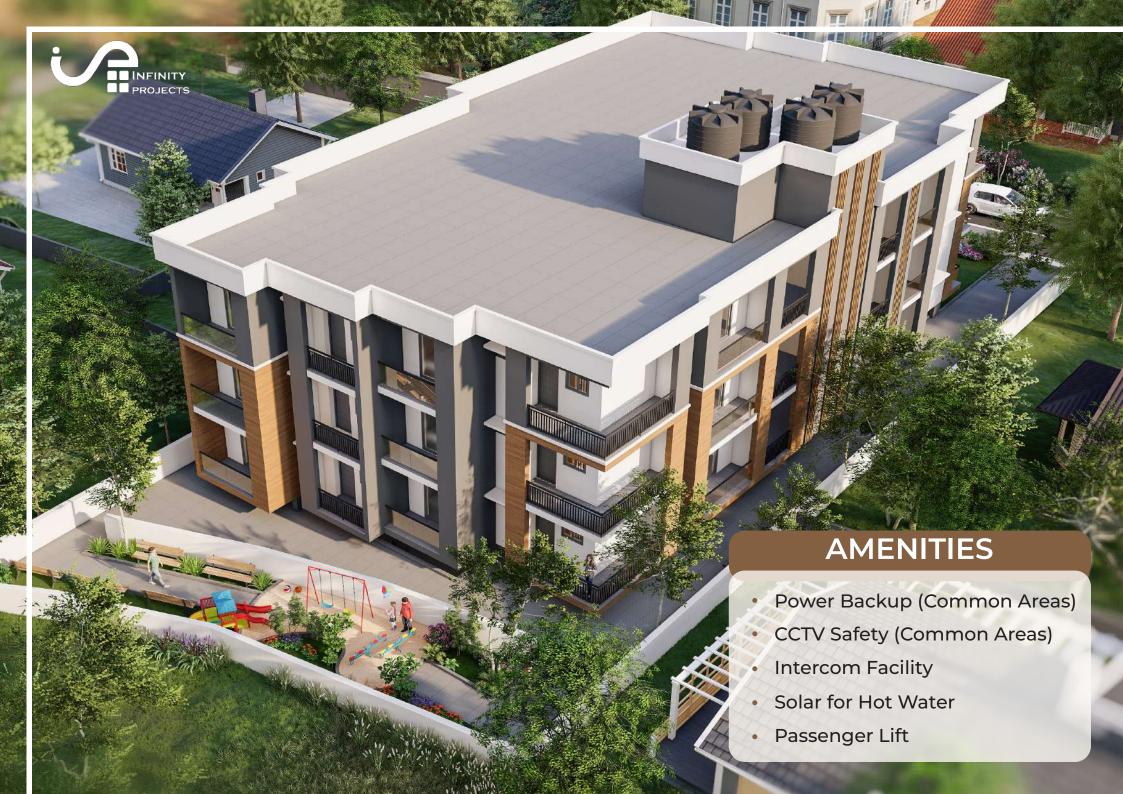

## IFINITY PARKVIEW



MODERN COMFORT MEETS NATURAL BEAUTY







Introducing INFINITY PARKVIEW
Luxury apartments consisting of 2bhk, 3bhk flats where Modern comfort meets Natural beauty











SBA

815.31 sqft

BUA

627.16 sqft



BALCONY 2'6" WIDTH

BEDROOM 10'6" X 10'0"

7'2" X 4'0"

BEDROOM 11'4" X 12'4"

BALCONY 4'0" WIDTH

LIVING 11'0" X 18'6"

> C. TOILET 4'0" X 7'0"

SBA

1026.65 sqft

KITCHEN 7'8" X 9'6"

UTILITY 4'0" WIDTH







| FLAT 05     |              |
|-------------|--------------|
| BUA         | SBA          |
| 890.77 sqft | 1158.00 sqft |



## MATERIALS USED

| High Quality Cemet                              | Strong Steel                     |
|-------------------------------------------------|----------------------------------|
| Acc/ Ultratech/ Equivalent                      | Kamdhenu/ Magna /Equivalent      |
| Durab