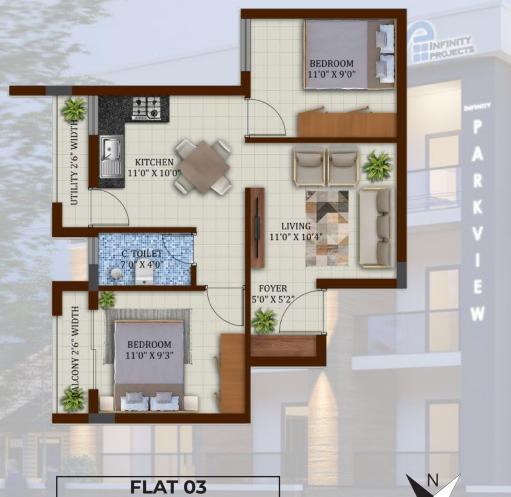

## IFINITY PARKVIEW

MODERN COMFORT MEETS NATURAL BEAUTY

Introducing INFINITY PARKVIEW
Luxury apartments consisting of 2bhk, 3bhk flats where Modern comfort meets Natural beauty

SBA

815.31 sqft

BUA

627.16 sqft