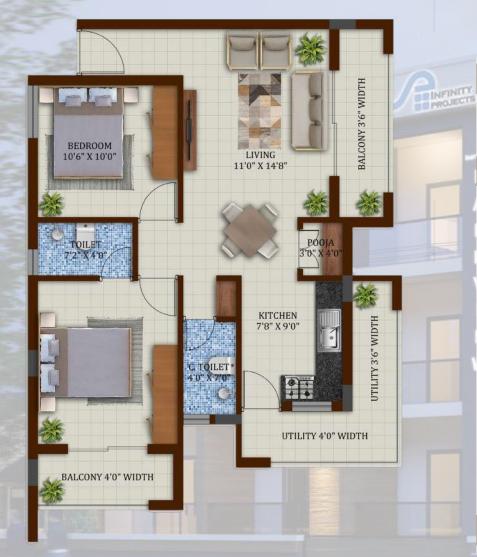

## IFINITY PARKVIEW

MODERN COMFORT MEETS NATURAL BEAUTY

Introducing INFINITY PARKVIEW
Luxury apartments consisting of 2bhk, 3bhk flats where Modern comfort meets Natural beauty

SBA

815.31 sqft

BUA

627.16 sqft

BALCONY 2'6" WIDTH

BEDROOM 10'6" X 10'0"

7'2" X 4'0"

BEDROOM 11'4" X 12'4"

BALCONY 4'0" WIDTH

LIVING 11'0" X 18'6"

> C. TOILET 4'0" X 7'0"

SBA

1026.65 sqft

KITCHEN 7'8" X 9'6"

UTILITY 4'0" WIDTH

| FLAT 05     |              |
|-------------|--------------|
| BUA         | SBA          |
| 890.77 sqft | 1158.00 sqft |